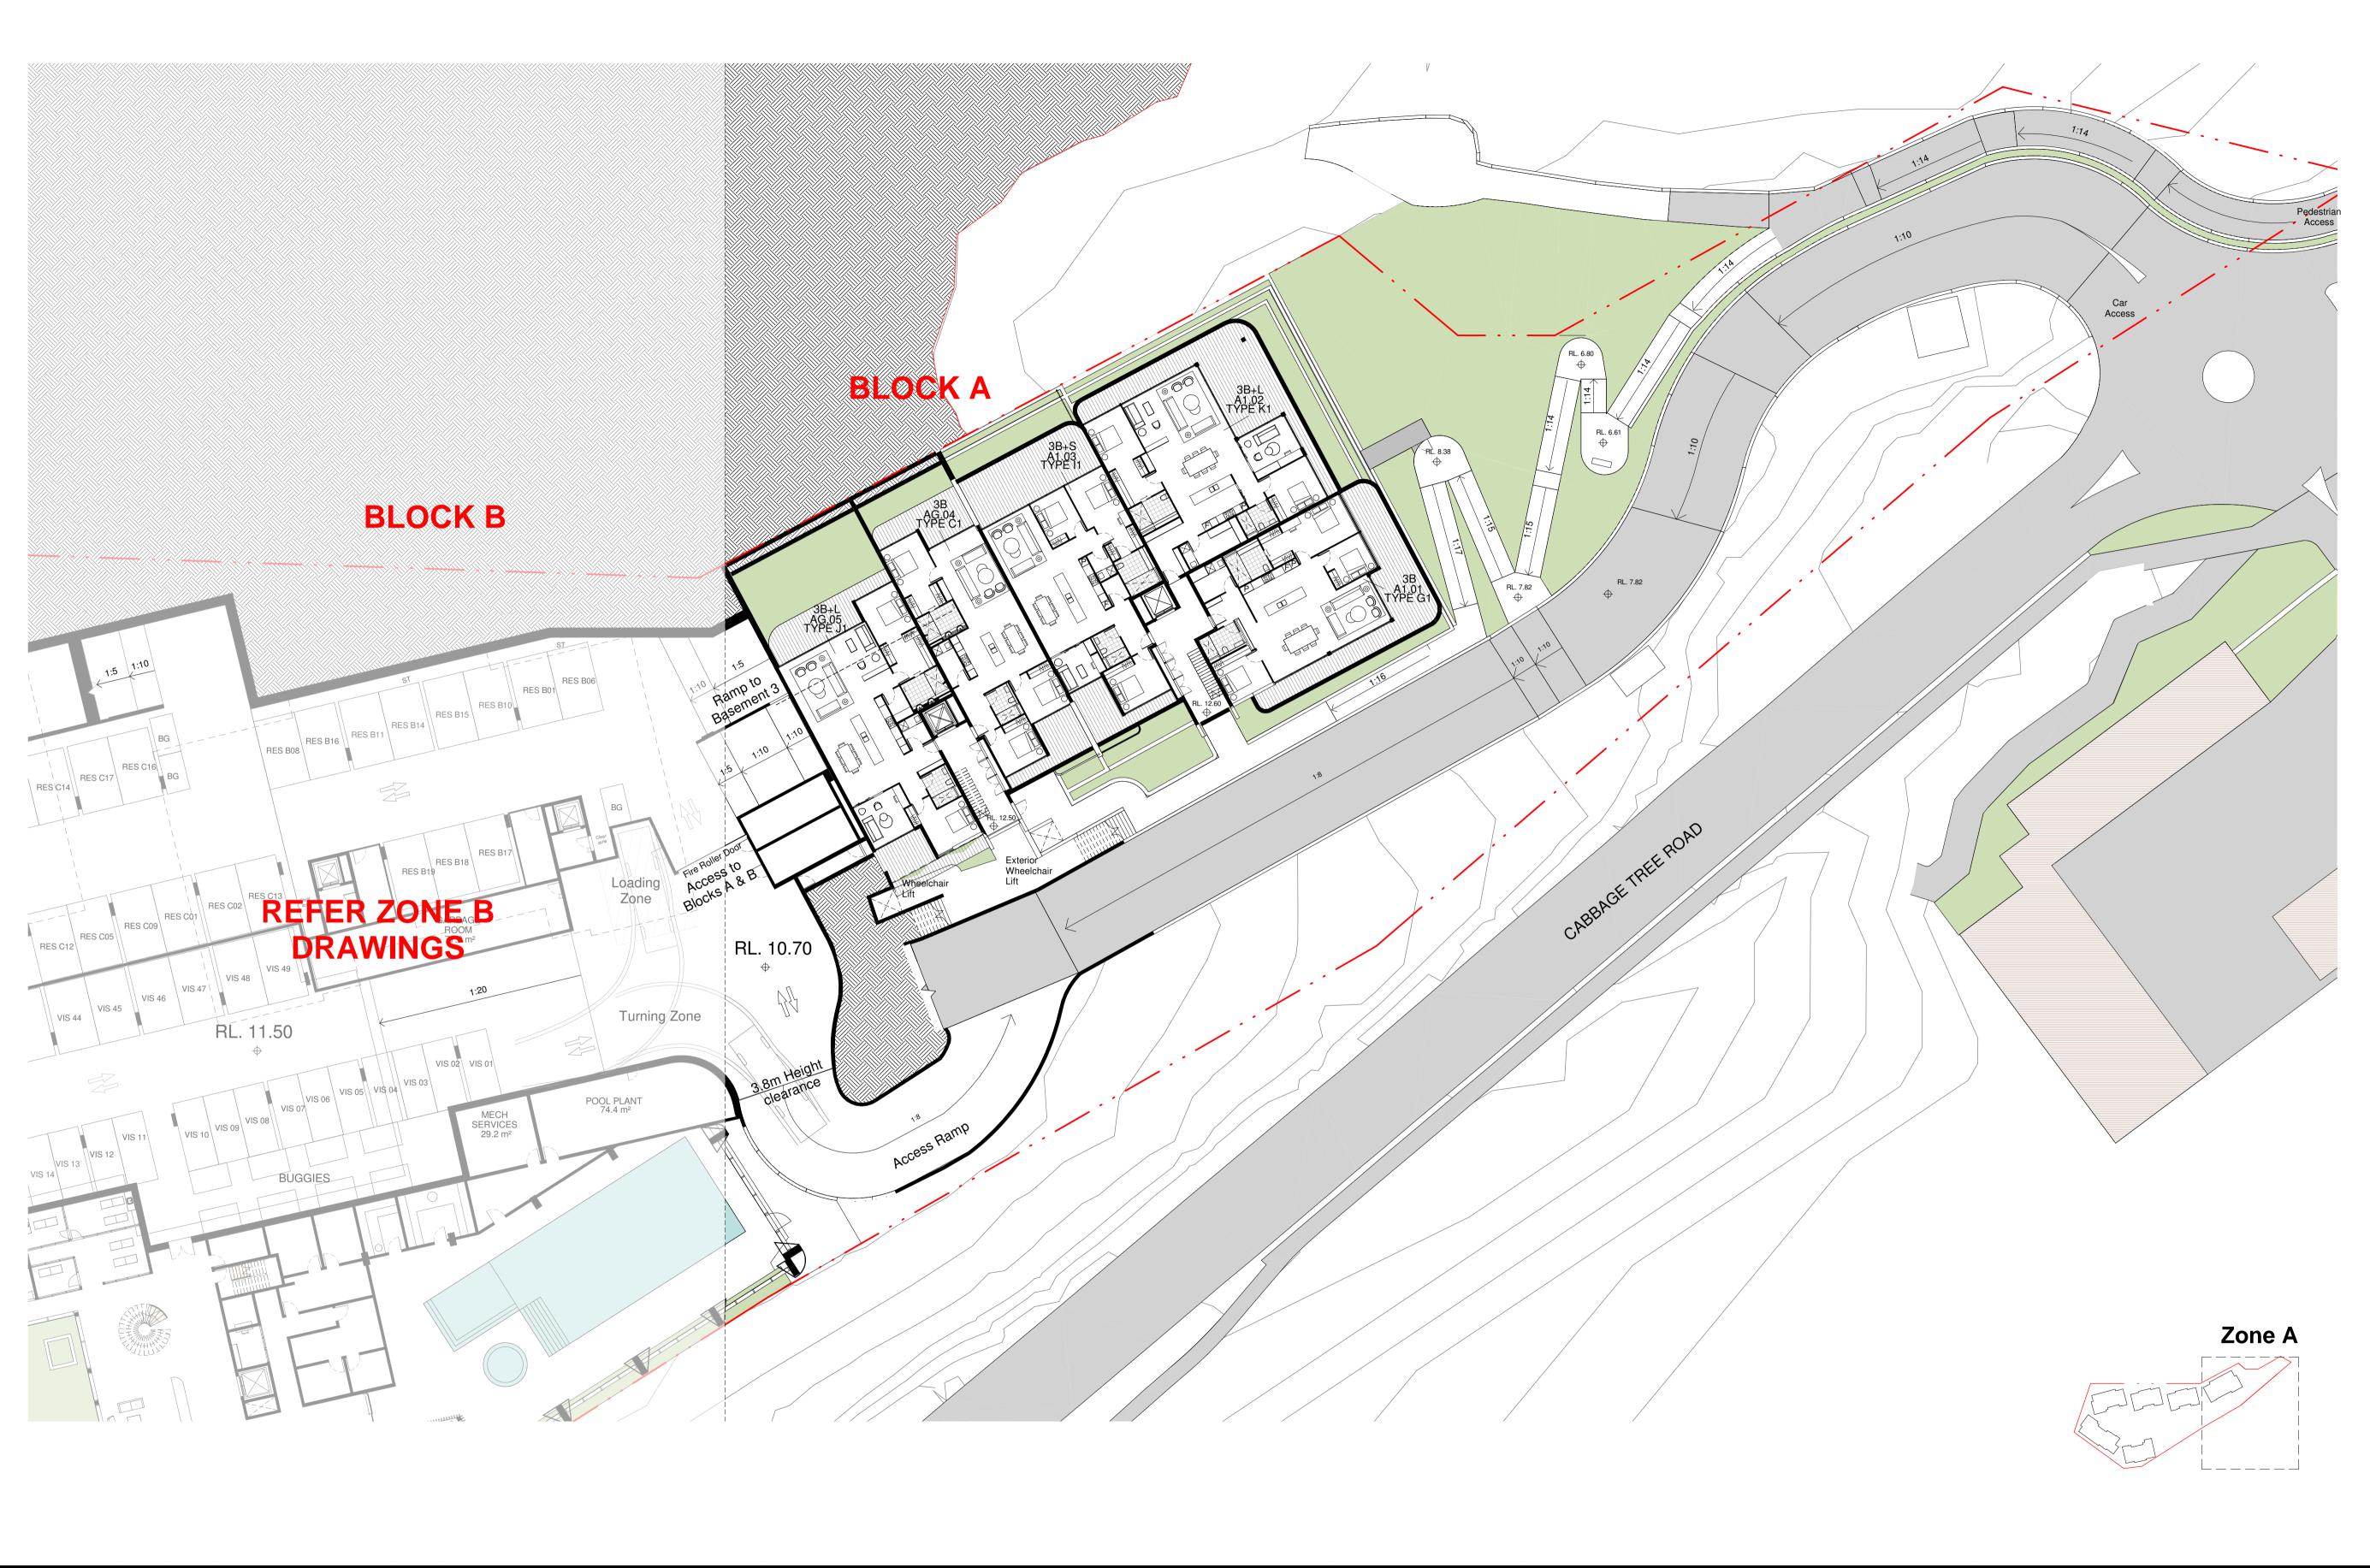

APPLICATION

REVISION DATE DESCRIPTION 29/11/2017 DA Issue

BY

- For all outdoor and external design intent please refer Landscape Drawings.
  For Tree and vegetation management plan please refer Arborist
- and Ecologist report.
  For all external works, stormater and services refer Civil and Stormwater drawings.

# marchesepartners

Marchese Partners International Pty Ltd
Level 1, 53 Walker Street, North Sydney, NSW 2060 Australia

P +61 2 9922 4375 F +61 2 9929 5786 E info@marchesepartners.com www.marchesepartners.com

Sydney · Brisbane · Canberra · Melbourne · Adelaide · Perth London · Kuala Lumpur · Auckland · Christchurch ABN 20 098 552 151

| WATERBROOK                 | PLAN SE              | PLAN SECTION - ZONE A RL 6.20 - B3 |              |                      |  |
|----------------------------|----------------------|------------------------------------|--------------|----------------------|--|
| WATERBROOK BAYVIEW         | SCALE<br>1 : 250 @A1 | DATE 29/11/2017                    | DRAWN<br>BGA | CHECKED<br>S.M&E.B.D |  |
| CABBAGE TREE ROAD, BAYVIEW | JOB                  | DRAWING                            |              | REVISION             |  |