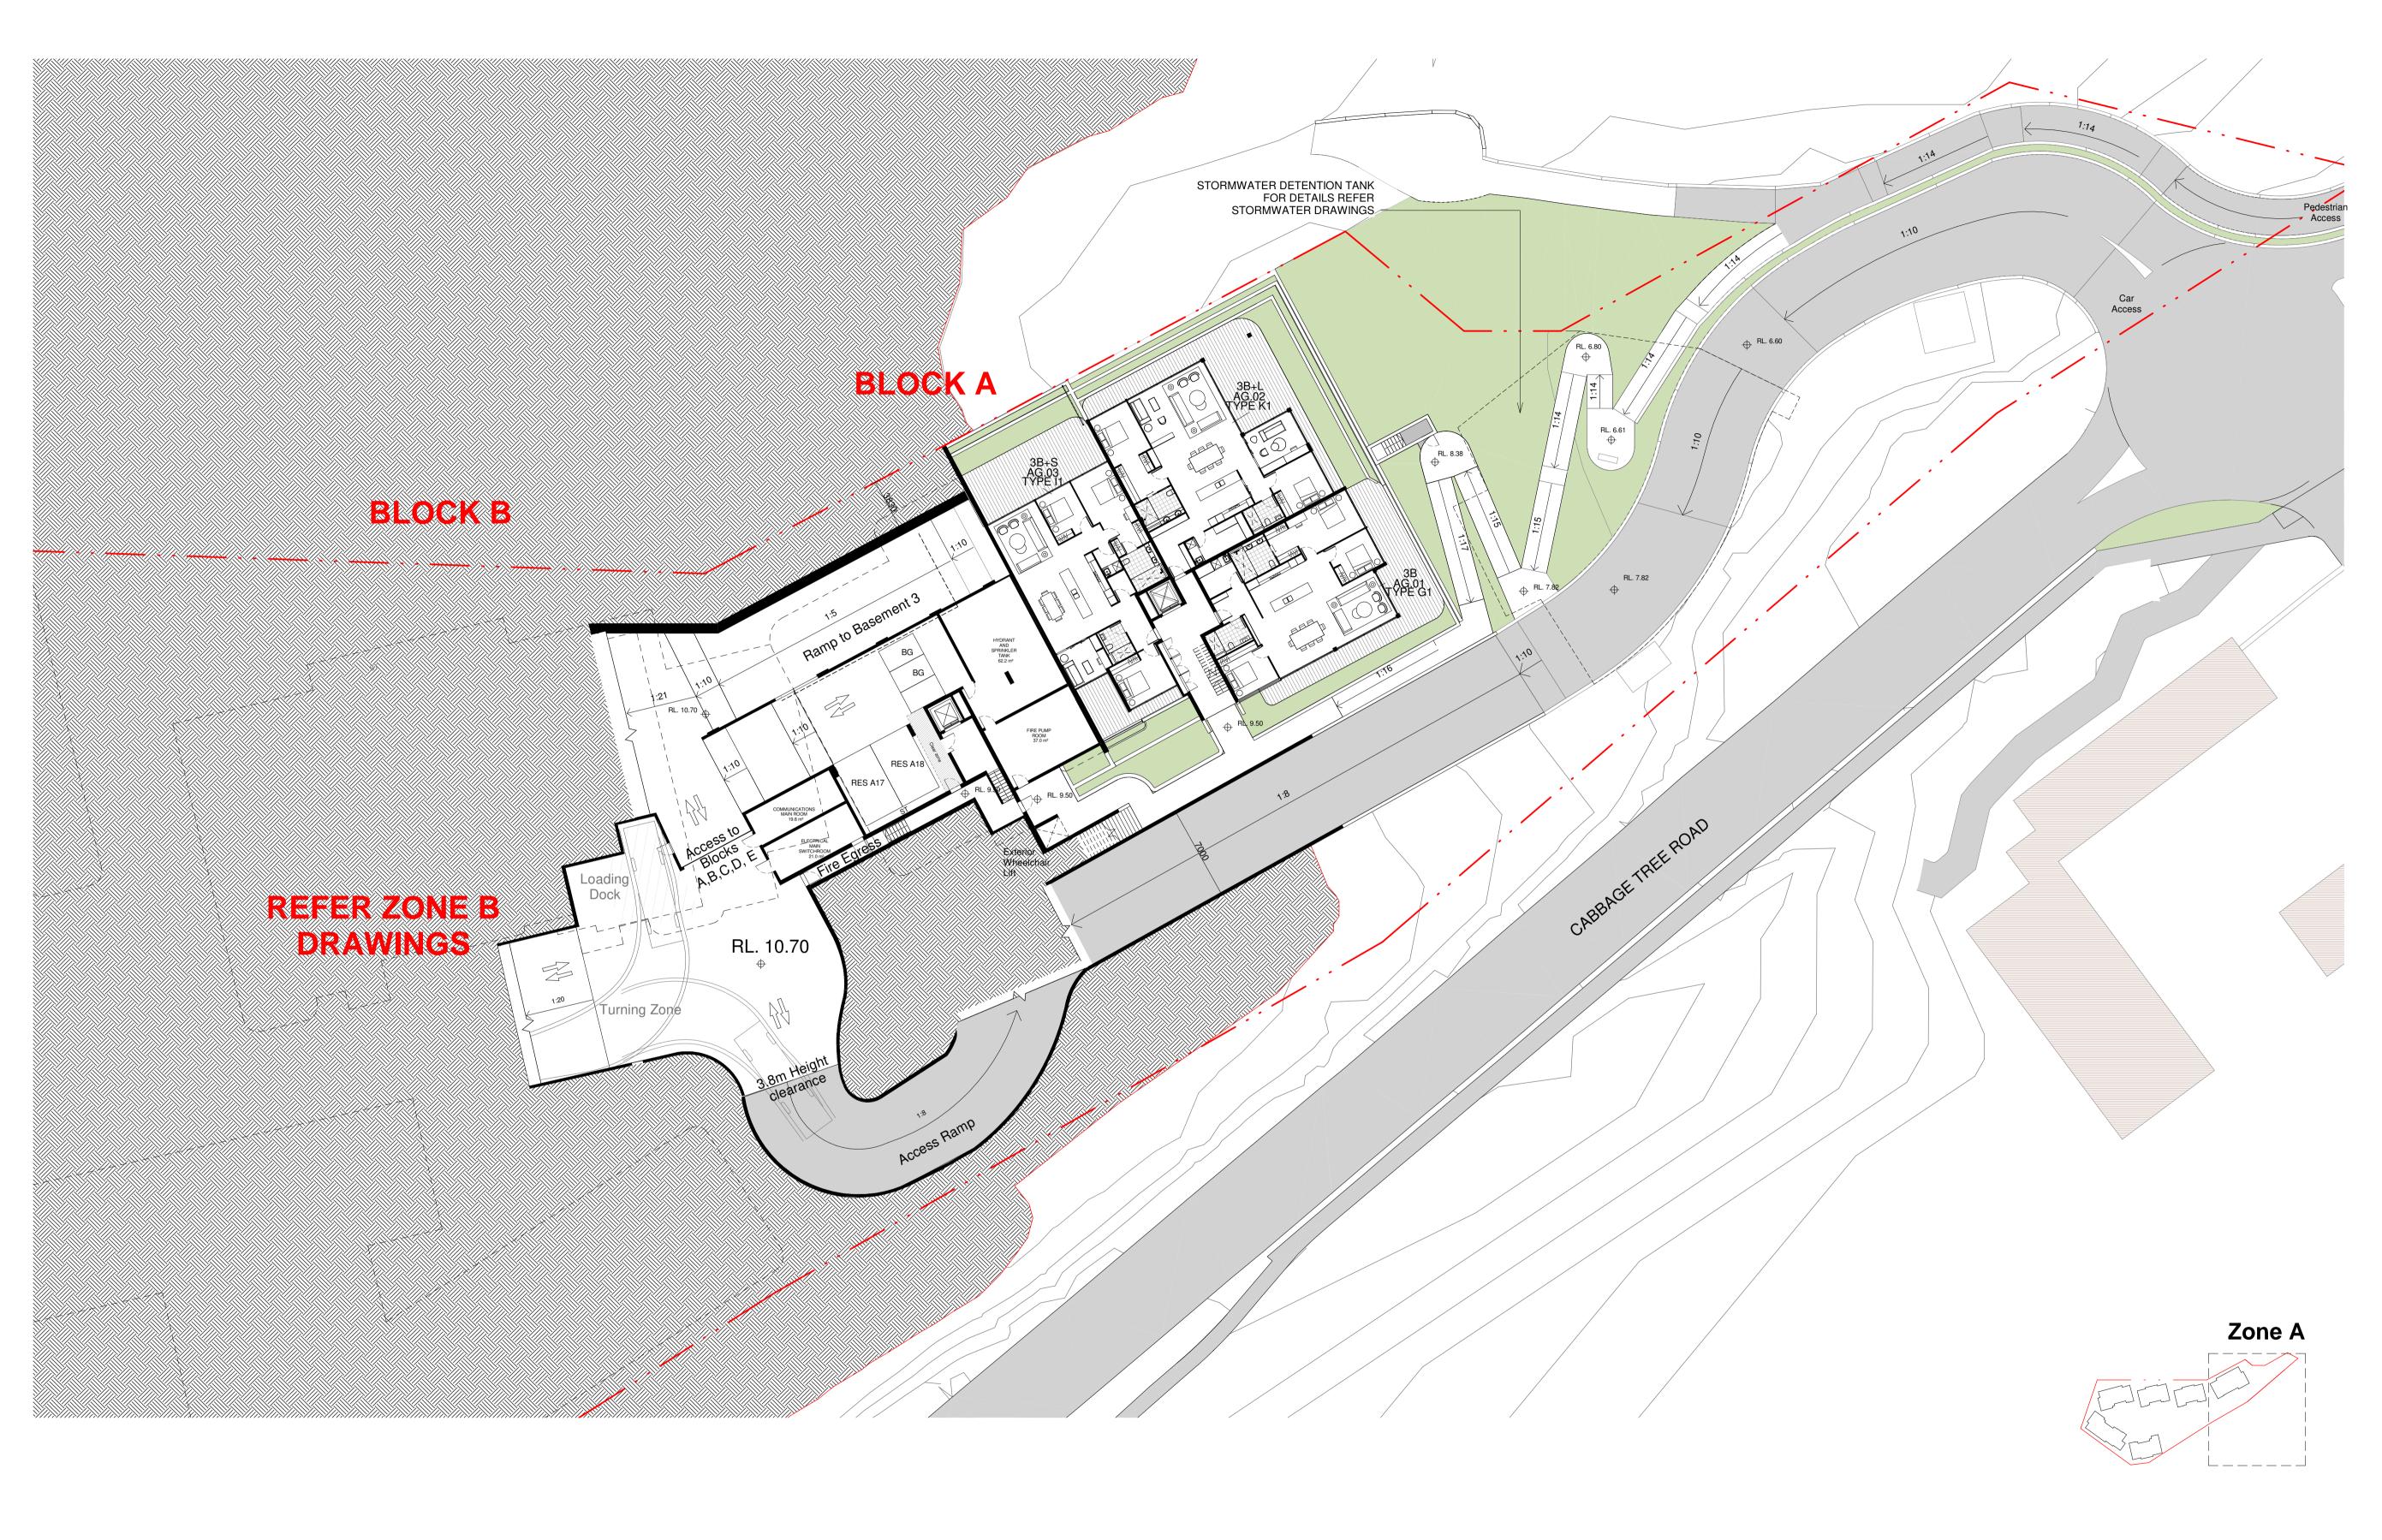

IMPORTANT NOTES: Do not scale from drawings. All dimensions to be checked on site before commencement of work. All discrepancies to be brought to the attention of the Architect. Larger scale drawings and written dimensions take preference. This drawing is copyright and the property of the author, and must not be retained, copied or used without the express authority of MARCHESE + PARTNERS INTERNATIONAL PTY. LTD.

DEVELOPMENT APPLICATION

REVISION DATE DESCRIPTION 29/11/2017 DA Issue

BY

- For all outdoor and external design intent please refer Landscape Drawings.
  For Tree and vegetation management plan please refer Arborist
- and Ecologist report.
  For all external works, stormater and services refer Civil and Stormwater drawings.

#### marchesepartners

Marchese Partners International Pty Ltd
Level 1, 53 Walker Street, North Sydney, NSW 2060 Australia

P +61 2 9922 4375 F +61 2 9929 5786 E info@marchesepartners.com www.marchesepartners.com Sydney · Brisbane · Canberra · Melbourne · Adelaide · Perth London · Kuala Lumpur · Auckland · Christchurch ABN 20 098 552 151

| WATERBROOK                 | PLAN SECTION - ZONE A RL 13.00 |                    |              |                      |  |
|----------------------------|--------------------------------|--------------------|--------------|----------------------|--|
| PROJECT WATERBROOK BAYVIEW | SCALE<br>1 : 250 @A1           | DATE<br>29/11/2017 | DRAWN<br>BGA | CHECKED<br>S.M&E.B.D |  |
| CABBAGE TREE ROAD, BAYVIEW | ЈОВ<br>14023                   | DRAWING DA2.23     |              | REVISION             |  |