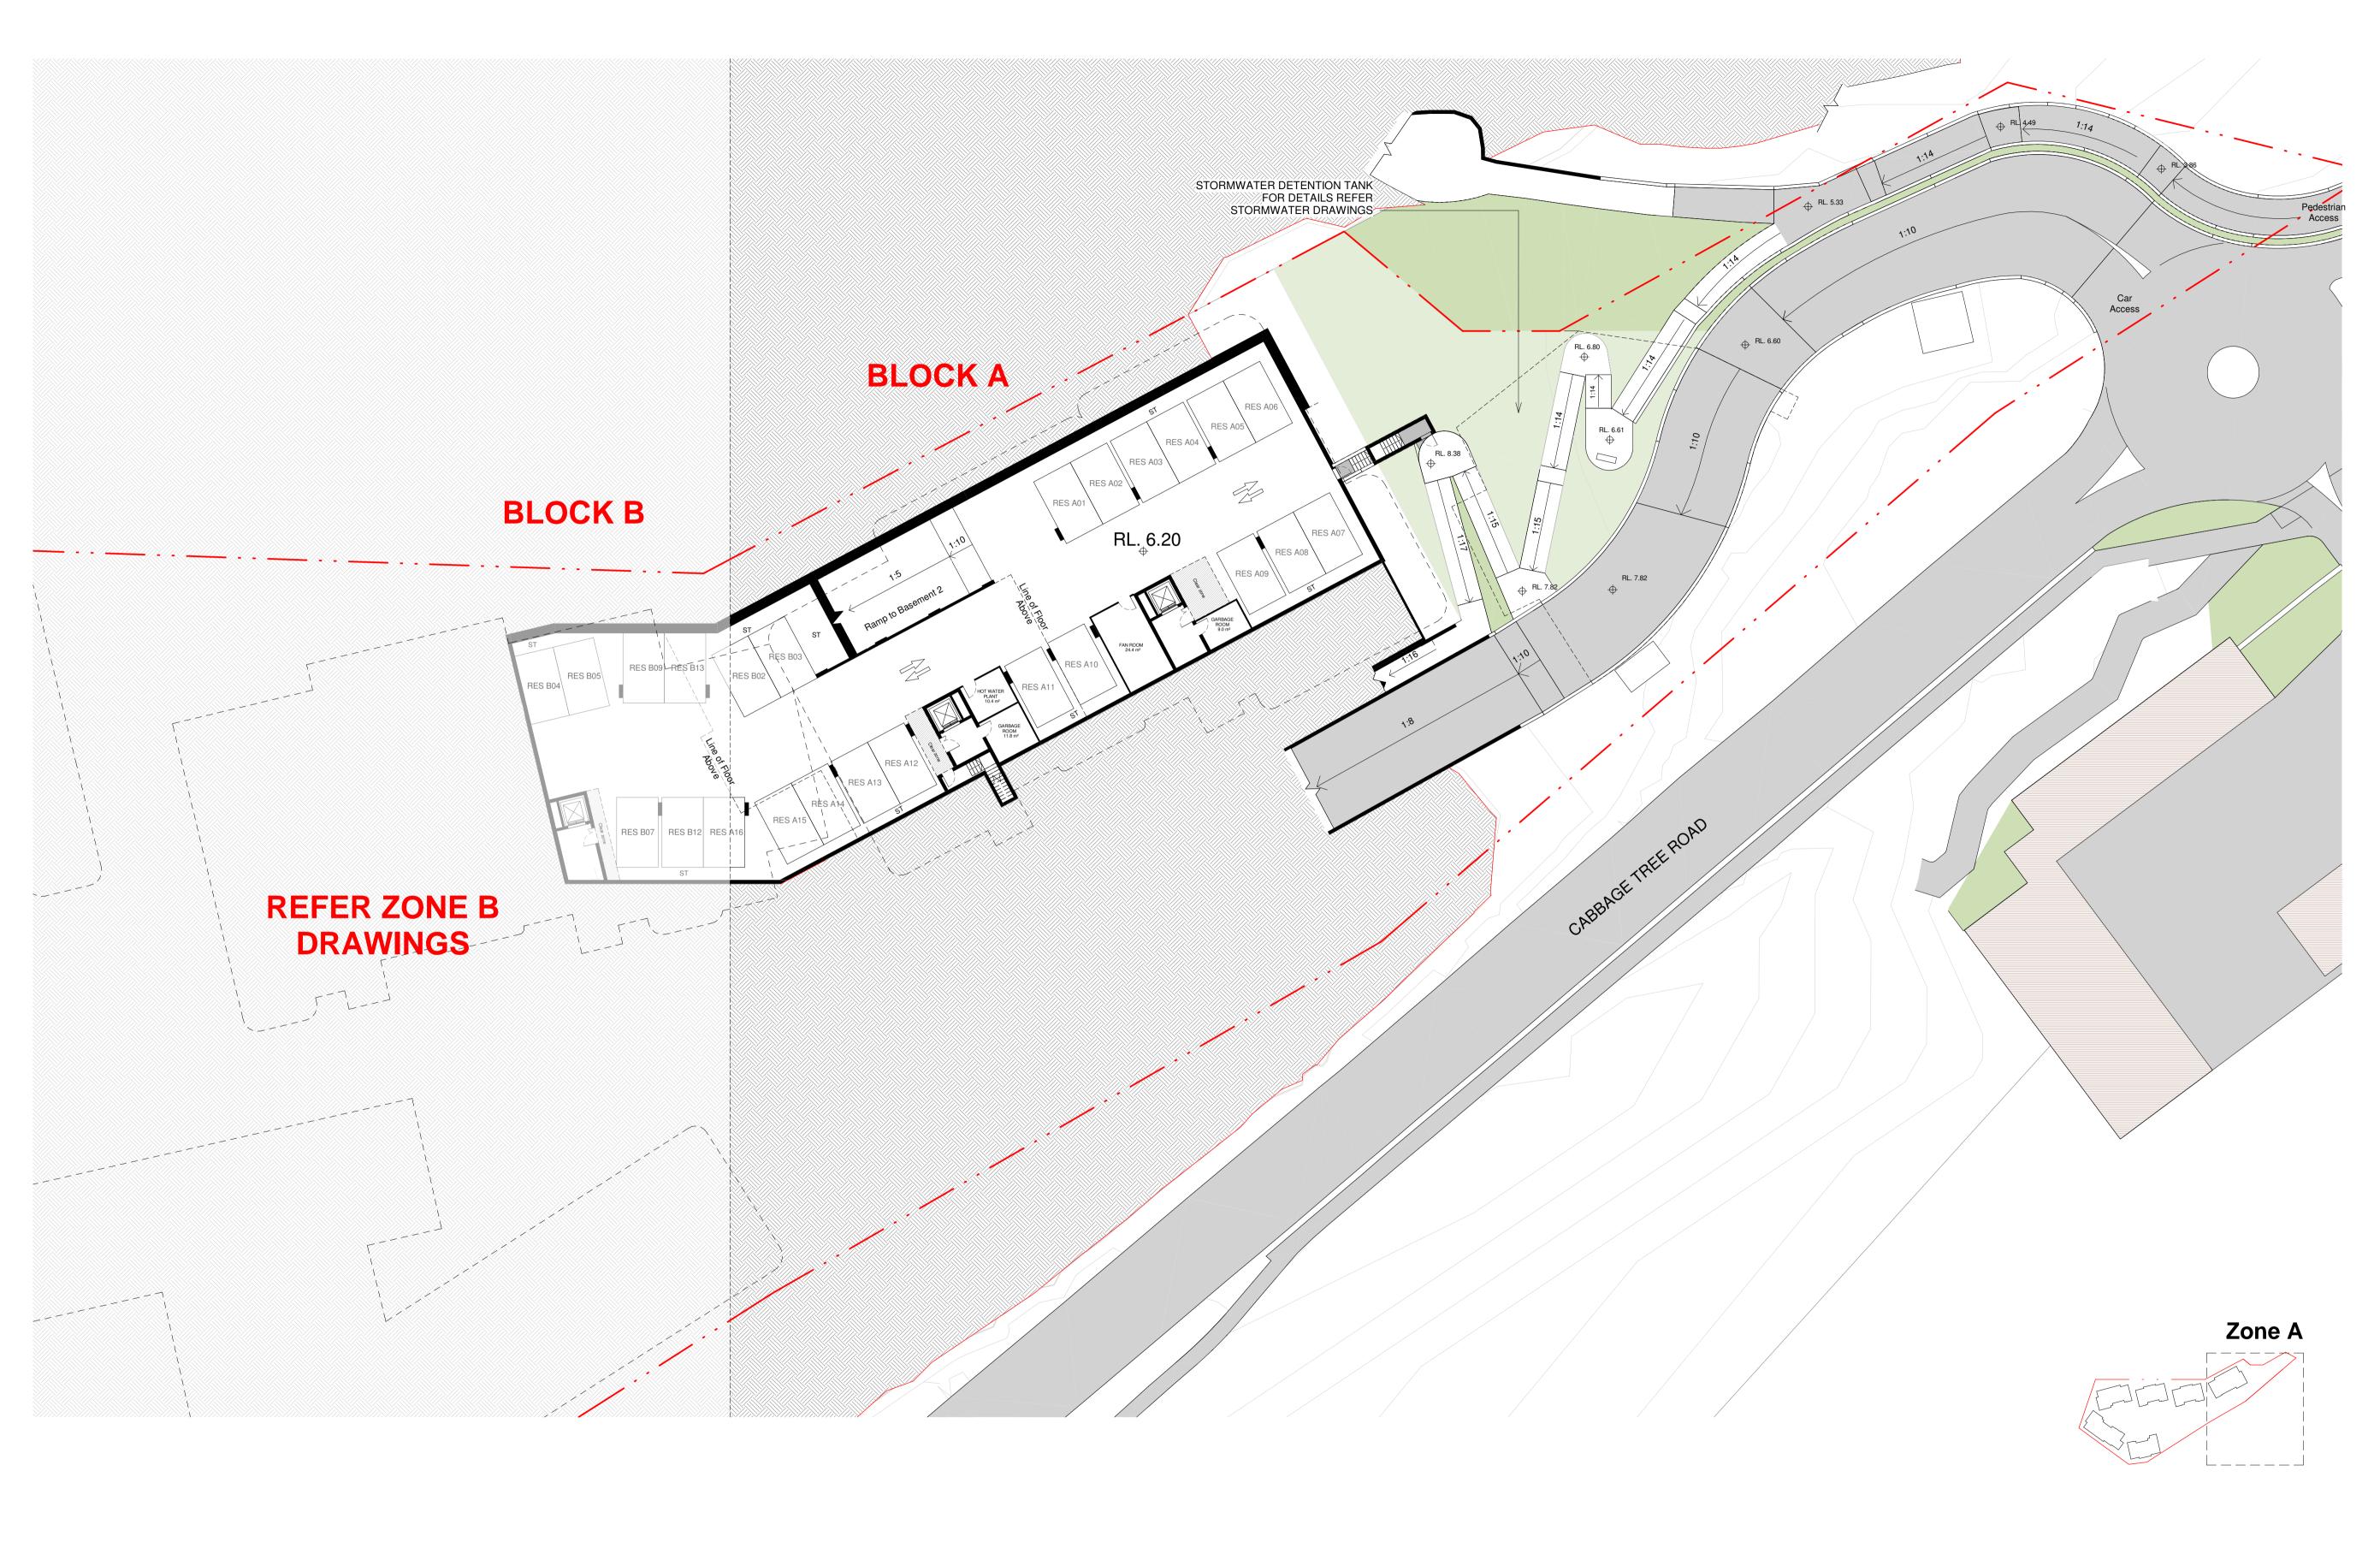

14023

DA2.21

IMPORTANT NOTES:

Do not scale from drawings. All dimensions to be checked on site before commencement of work. All discrepancies to be brought to the attention of the Architect. Larger scale drawings and written dimensions take preference. This drawing is copyright and the property of the author, and must not be retained, copied or used without the express authority of MARCHESE + PARTNERS INTERNATIONAL PTY. LTD.

DEVELOPMENT APPLICATION

REVISION DATE DESCRIPTION 29/11/2017 DA Issue

BY

For all outdoor and external design intent please refer Landscape Drawings.
For Tree and vegetation management plan please refer Arborist

and Ecologist report.

For all external works, stormater and services refer Civil and Stormwater drawings.

#### marchesepartners

Marchese Partners International Pty Ltd
Level 1, 53 Walker Street, North Sydney, NSW 2060 Australia

P +61 2 9922 4375 F +61 2 9929 5786 E info@marchesepartners.com www.marchesepartners.com Sydney · Brisbane · Canberra · Melbourne · Adelaide · Perth London · Kuala Lumpur · Auckland · Christchurch ABN 20 098 552 151

| WATERBROOK                 | PLAN SECTION - ZONE A RL 9.50 |                    |              |                      |
|----------------------------|-------------------------------|--------------------|--------------|----------------------|
| PROJECT WATERBROOK BAYVIEW | SCALE<br>1:250@A1             | DATE<br>29/11/2017 | DRAWN<br>BGA | CHECKED<br>S.M&E.B.D |
| CABBAGE TREE ROAD, BAYVIEW | ЈОВ<br>14023                  | DA2.22             |              | REVISION             |