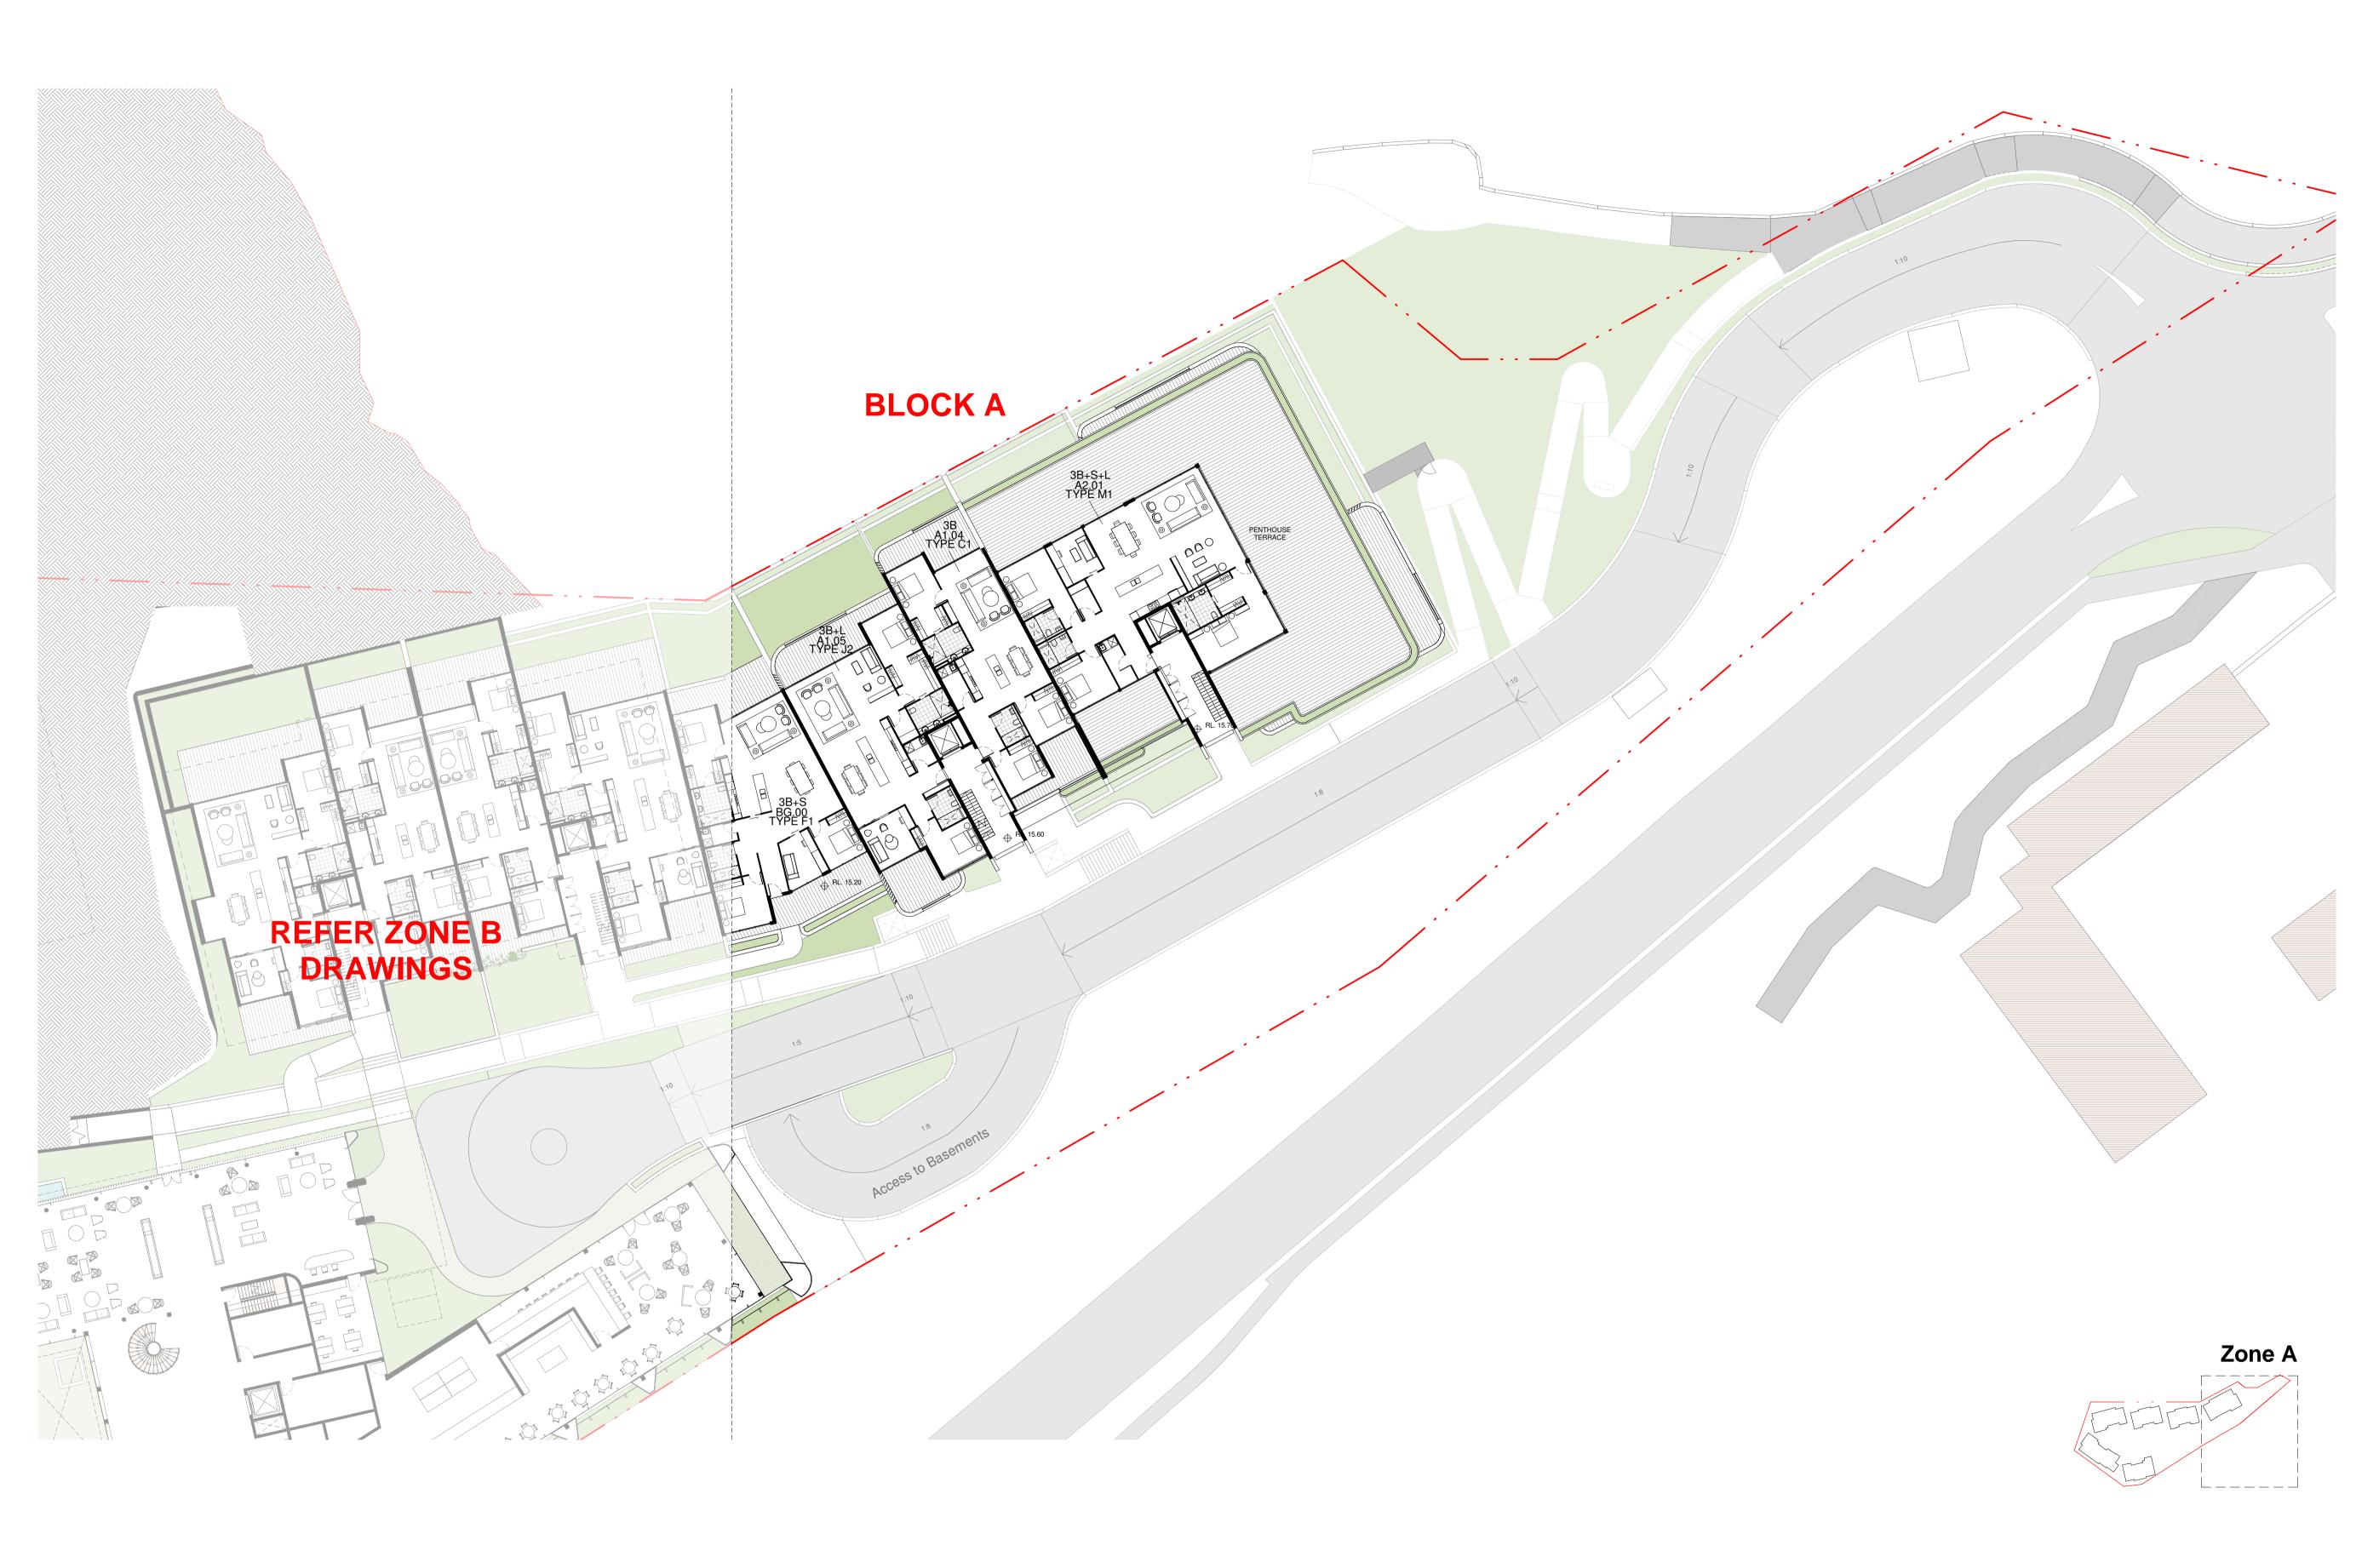

DEVELOPMENT APPLICATION

REVISION DATE DESCRIPTION 29/11/2017 DA Issue

For all outdoor and external design intent please refer
Landscape Drawings.
For Tree and vegetation management plan please refer Arborist

and Ecologist report.

For all external works, stormater and services refer Civil and Stormwater drawings.

## marchesepartners

Marchese Partners International Pty Ltd
Level 1, 53 Walker Street, North Sydney, NSW 2060 Australia

P +61 2 9922 4375 F +61 2 9929 5786 E info@marchesepartners.com www.marchesepartners.com

Sydney · Brisbane · Canberra · Melbourne · Adelaide · Perth London · Kuala Lumpur · Auckland · Christchurch ABN 20 098 552 151

| WATERBROOK                 | PLAN SECTION - ZONE A RL 21.50 |                 |              |                      |
|----------------------------|--------------------------------|-----------------|--------------|----------------------|
| WATERBROOK BAYVIEW         | SCALE<br>1:250@A1              | DATE 29/11/2017 | DRAWN<br>BGA | CHECKED<br>S.M&E.B.I |
| CABBAGE TREE ROAD, BAYVIEW | JOB                            | DRAWING         |              | REVISION             |

14023

DA2.25

IMPORTANT NOTES:

Do not scale from drawings. All dimensions to be checked on site before commencement of work. All discrepancies to be brought to the attention of the Architect. Larger scale drawings and written dimensions take preference. This drawing is copyright and the property of the author, and must not be retained, copied or used without the express authority of MARCHESE + PARTNERS INTERNATIONAL PTY. LTD.