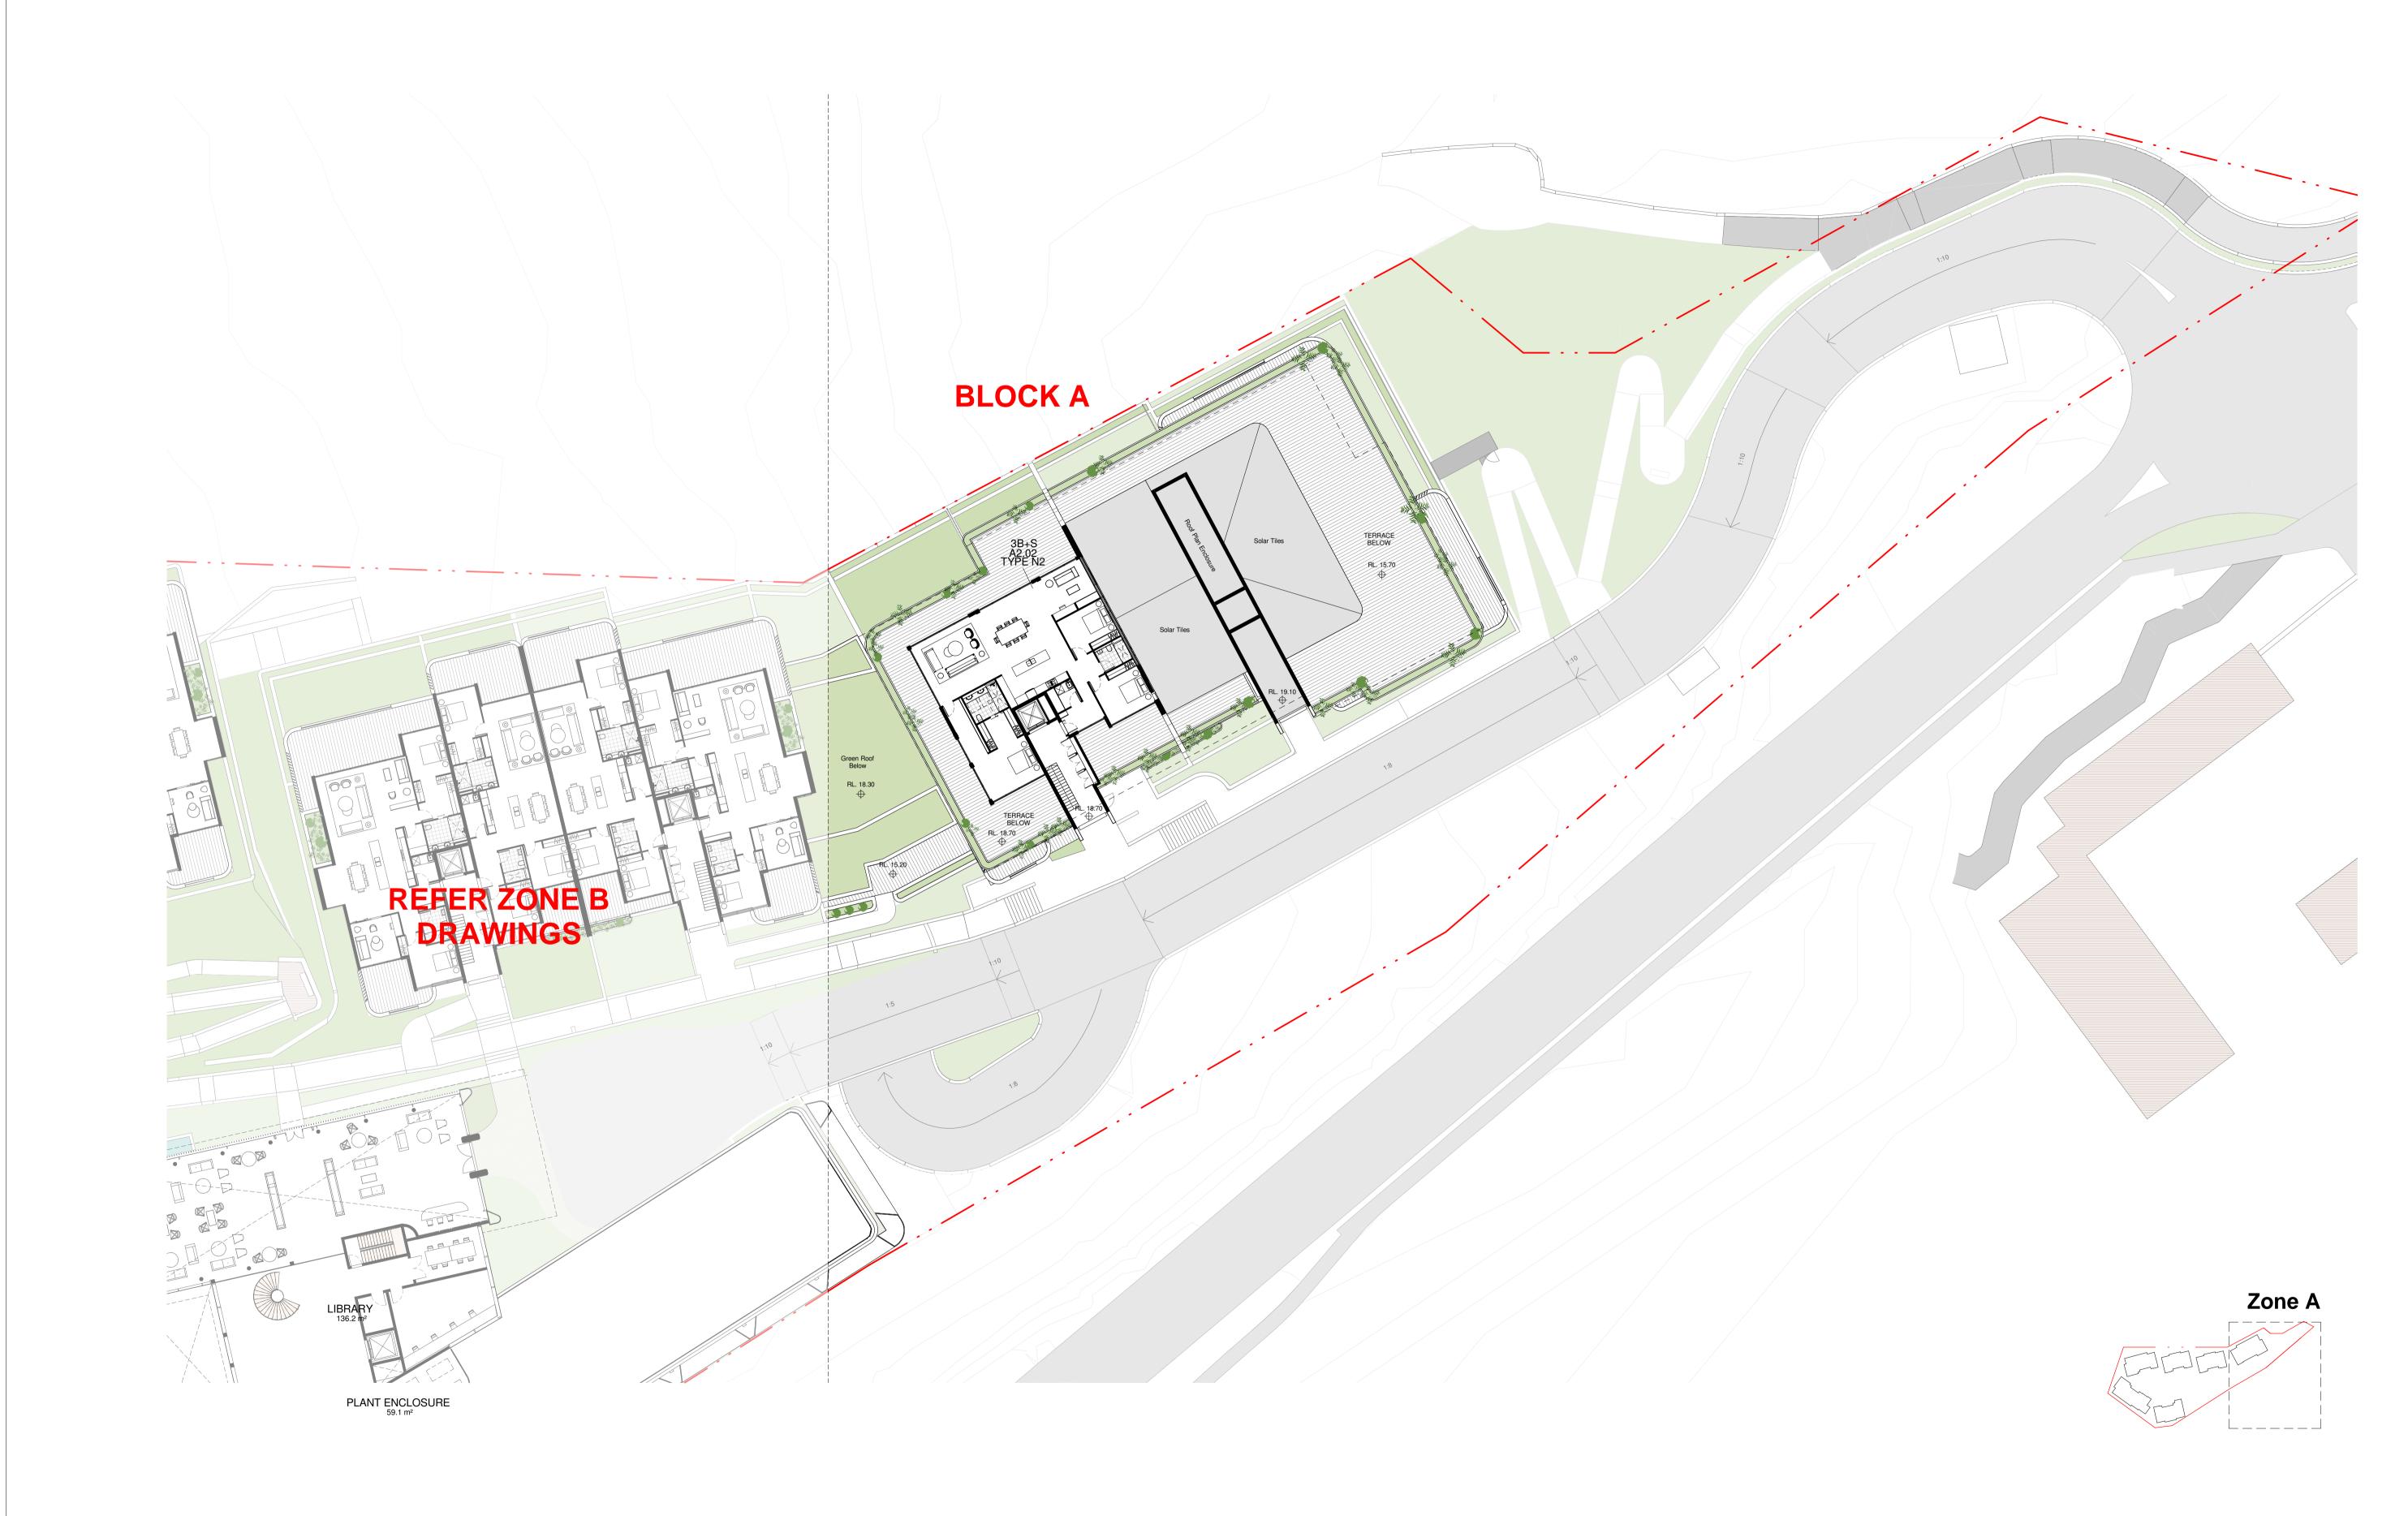

DEVELOPMENT APPLICATION

29/11/2017 DA Issue

For all outdoor and external design intent please refer
Landscape Drawings.
For Tree and vegetation management plan please refer Arborist

and Ecologist report.

For all external works, stormater and services refer Civil and Stormwater drawings.

## marchesepartners

Marchese Partners International Pty Ltd
Level 1, 53 Walker Street, North Sydney, NSW 2060 Australia

P +61 2 9922 4375 F +61 2 9929 5786 E info@marchesepartners.com www.marchesepartners.com

Sydney · Brisbane · Canberra · Melbourne · Adelaide · Perth London · Kuala Lumpur · Auckland · Christchurch ABN 20 098 552 151

| WATERBROOK | PLAN SECTE PENTHOUS | ΓΙΟΝ - ZONE<br>SE | A RL  |
|------------|---------------------|-------------------|-------|
| PROJECT    | SCALE               | DATE              | DRAWN |

WATERBROOK BAYVIEW CABBAGE TREE ROAD, BAYVIEW 1 : 250 @A1 29/11/2017 BGA JOB DRAWING DA2.26 14023

CHECKED

REVISION

S.M&E.B.D