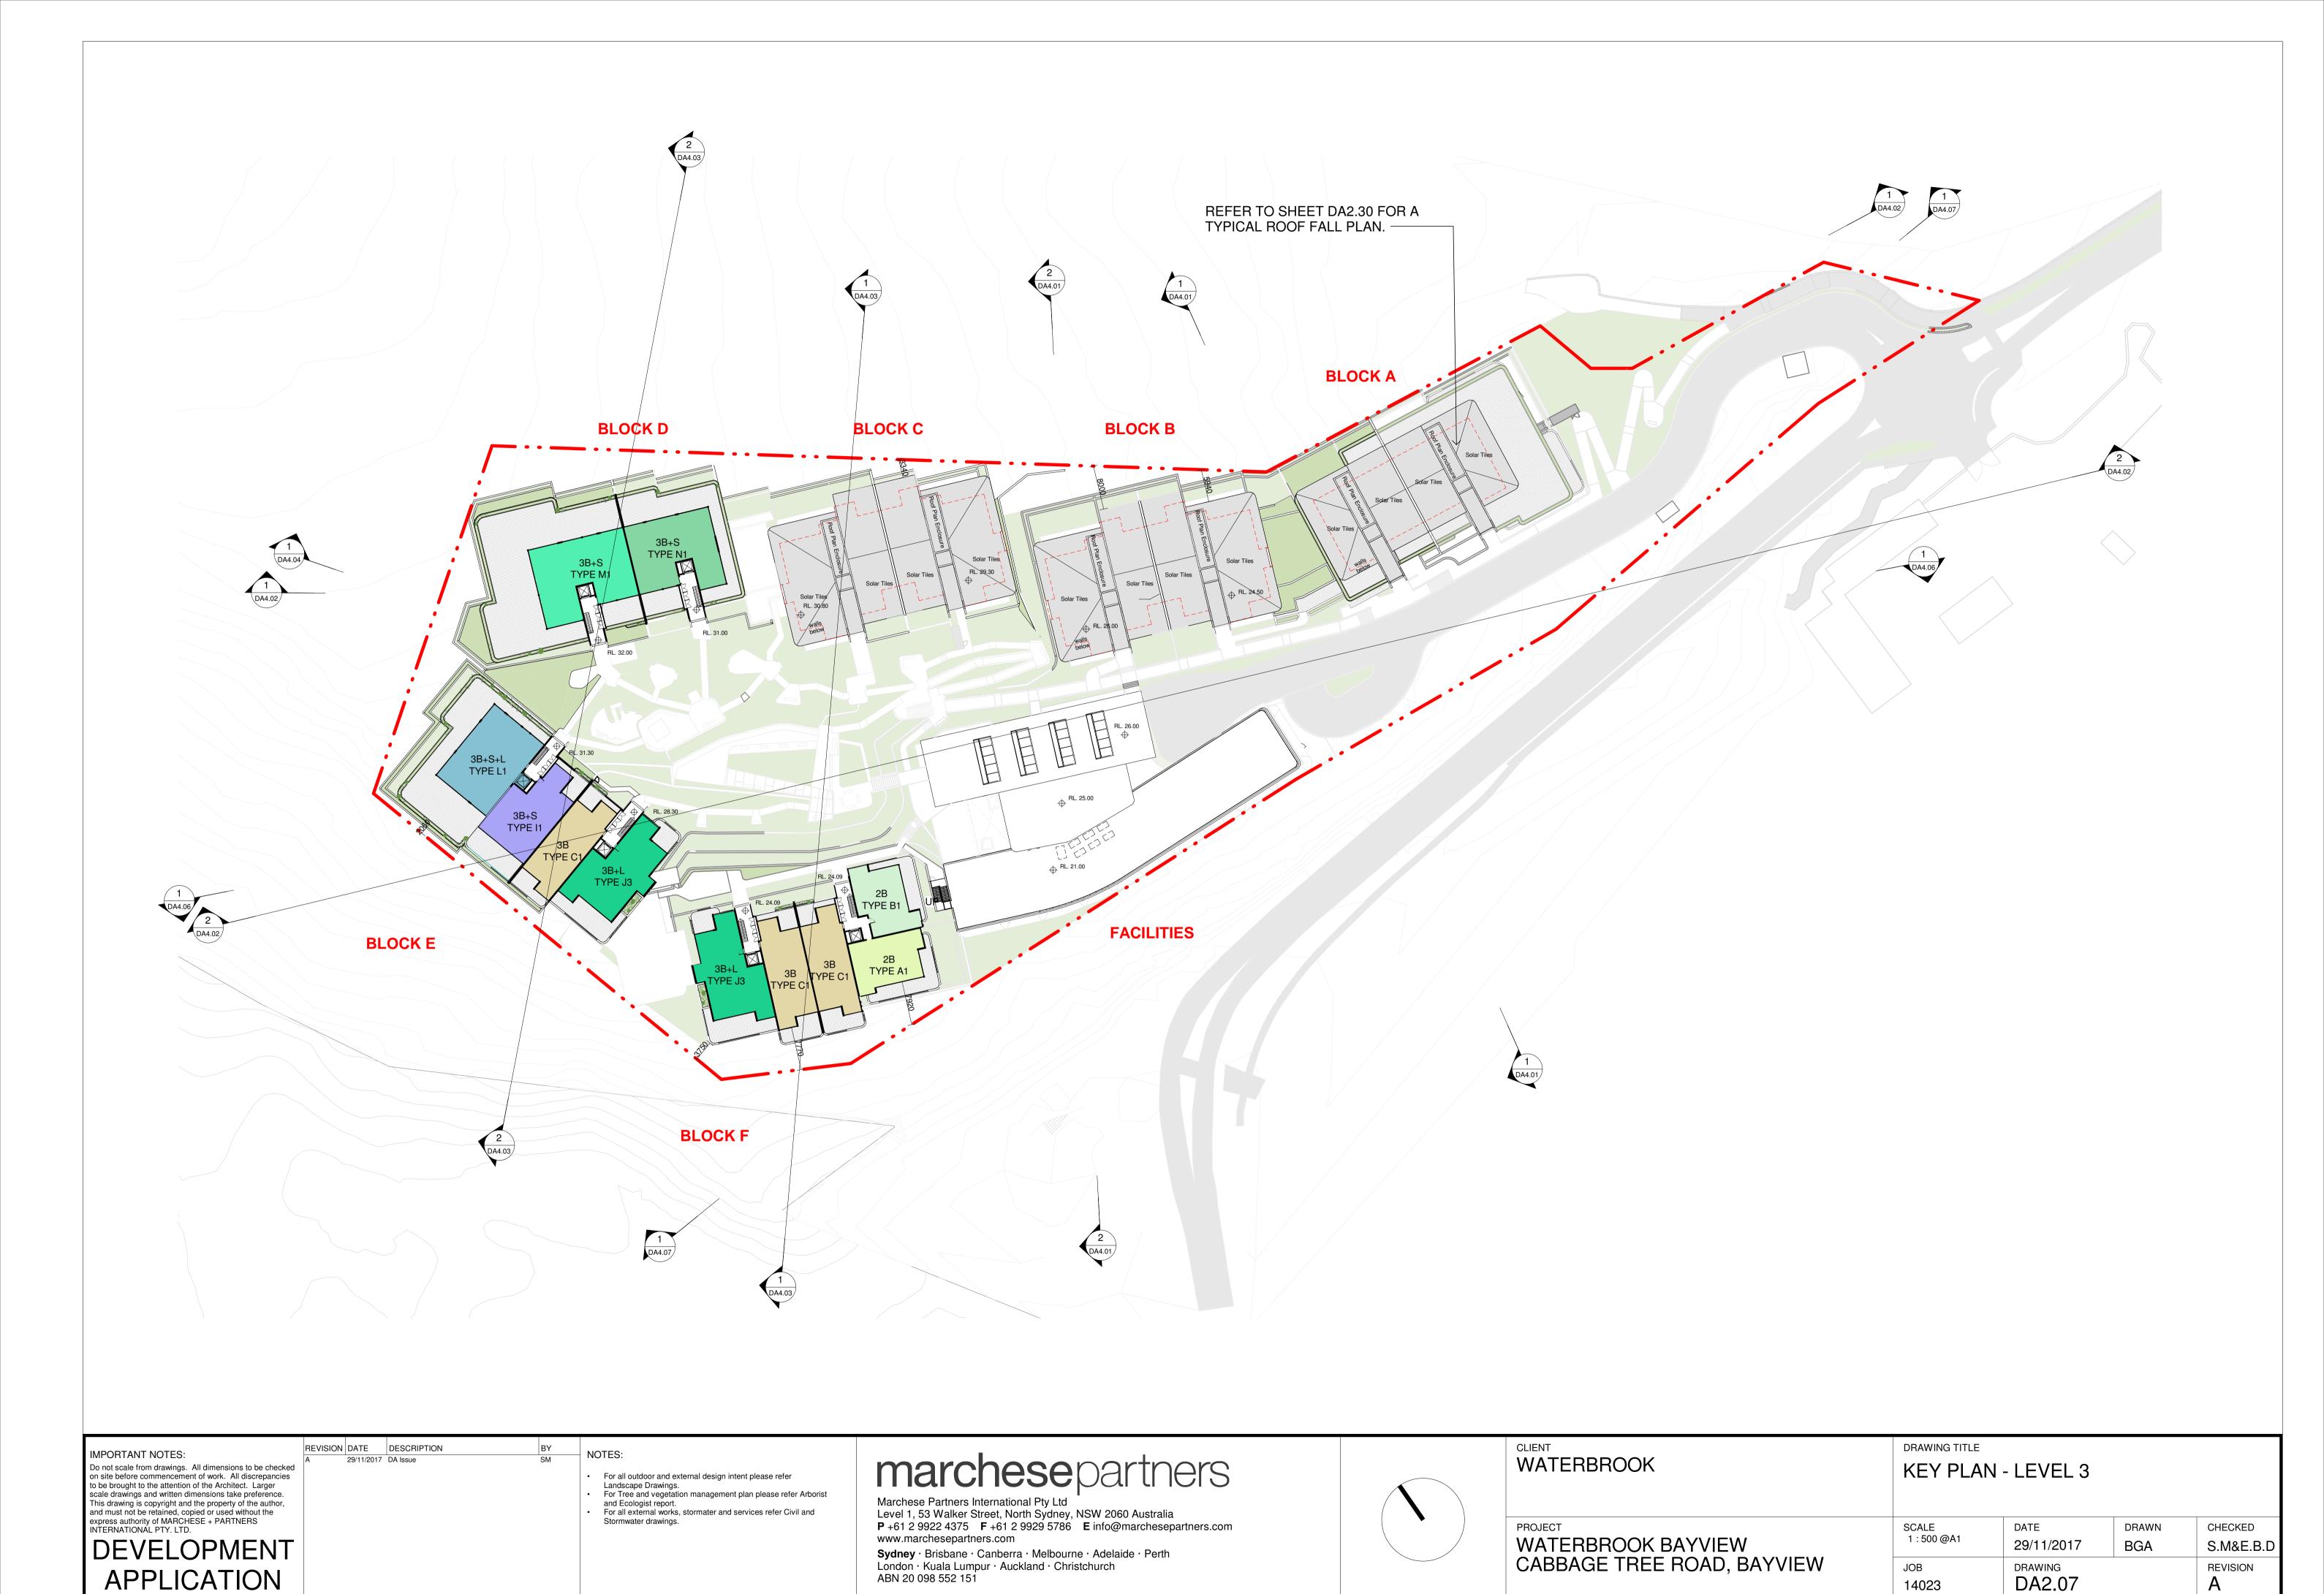

IMPORTANT NOTES: Do not scale from drawings. All dimensions to be checked on site before commencement of work. All discrepancies to be brought to the attention of the Architect. Larger scale drawings and written dimensions take preference. This drawing is copyright and the property of the author, and must not be retained, copied or used without the express authority of MARCHESE + PARTNERS INTERNATIONAL PTY. LTD. DEVELOPMENT

APPLICATION

REVISION DATE DESCRIPTION 29/11/2017 DA Issue

BY

- For all outdoor and external design intent please refer Landscape Drawings.
  For Tree and vegetation management plan please refer Arborist
- and Ecologist report.
  For all external works, stormater and services refer Civil and Stormwater drawings.

# marchesepartners

Marchese Partners International Pty Ltd
Level 1, 53 Walker Street, North Sydney, NSW 2060 Australia

P +61 2 9922 4375 F +61 2 9929 5786 E info@marchesepartners.com www.marchesepartners.com

Sydney · Brisbane · Canberra · Melbourne · Adelaide · Perth London · Kuala Lumpur · Auckland · Christchurch ABN 20 098 552 151

| WATERBROOK                 | PLAN SE              | PLAN SECTION - ZONE A RL 6.20 - B3 |              |                      |  |
|----------------------------|----------------------|------------------------------------|--------------|----------------------|--|
| WATERBROOK BAYVIEW         | SCALE<br>1 : 250 @A1 | DATE 29/11/2017                    | DRAWN<br>BGA | CHECKED<br>S.M&E.B.D |  |
| CABBAGE TREE ROAD, BAYVIEW | JOB                  | DRAWING                            |              | REVISION             |  |